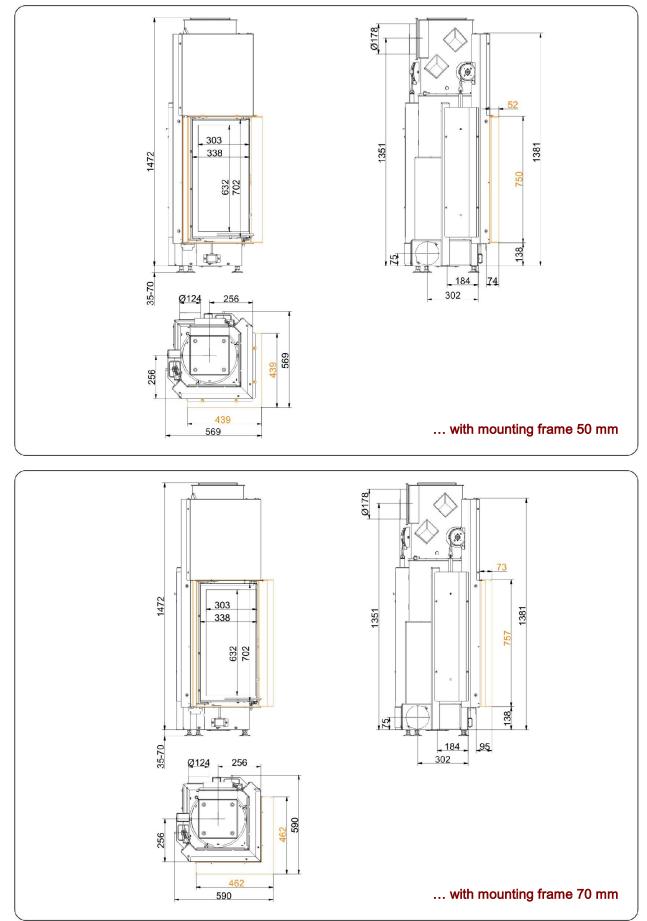

#### Dimension sheet | Eck-Kamin 70/33/33 lifting doors (easy-lift)

We suggest for CAD planing Palette CAD. Permanent updated drawings: www.brunner.de Frames / front versions are marked colored.