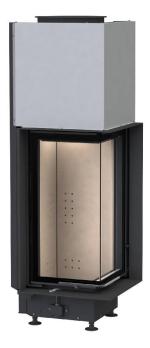

## Eck-Kamin 70/33/33 lifting doors (easy-lift)

State: 21.01.2015

111

25cm N Reling Schnittlänge

#### Dimension sheet | Eck-Kamin 70/33/33 lifting doors (easy-lift)

We suggest for CAD planing Palette CAD. Permanent updated drawings: www.brunner.de Frames / front versions are marked colored.